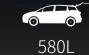

## NEW BATTERY NEW LIFESTYLE

30-80% charged in 30mins

Durability testing

Tremendous storage design

Super safety Long range, long lifecycle

| BYD e6 Basic Parameters                |                                       |  |  |  |
|----------------------------------------|---------------------------------------|--|--|--|
| Dimension                              |                                       |  |  |  |
| Length (mm)                            | 4,695                                 |  |  |  |
| Width (mm)                             | 1,810                                 |  |  |  |
| Height (mm)                            | 1,670                                 |  |  |  |
| Wheelbase (mm)                         | 2,800                                 |  |  |  |
| Track width (mm) (F/R)                 | 1,540/1,530                           |  |  |  |
| Min. ground clearance (mm) (Full-load) | 145                                   |  |  |  |
| Min. turning radius (m)                | 5.65                                  |  |  |  |
| Trunk capacity (L)                     | 580                                   |  |  |  |
| Tire                                   | 215/55 R17                            |  |  |  |
| Seats                                  | 5                                     |  |  |  |
| Powertrain                             |                                       |  |  |  |
| Drive mode                             | FWD                                   |  |  |  |
| Motor type                             | AC permanent magnet synchronous motor |  |  |  |
| Max. power of front motor (kW)         | 70                                    |  |  |  |
| Max. torque of front motor (N.m)       | 180                                   |  |  |  |
| Chassis                                |                                       |  |  |  |
| Independent front suspension           | McPherson                             |  |  |  |
| Independent rear suspension            | Multi-link                            |  |  |  |
| Brake (F/R)                            | Vented Disc/Disc                      |  |  |  |
| Brake control                          | IPB (Integrated Power Brake)          |  |  |  |