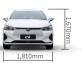

## NEW BATTERY NEW LIFESTYLE

30-80% charged in 30mins

Durability testing

Tremendous storage design

Super safety Long range, long lifecycle

| BYD e6 Basic Parameters                |                                       |  |  |  |
|----------------------------------------|---------------------------------------|--|--|--|
| Dimension                              |                                       |  |  |  |
| Length (mm)                            | 4,695                                 |  |  |  |
| Width (mm)                             | 1,810                                 |  |  |  |
| Height (mm)                            | 1,670                                 |  |  |  |
| Wheelbase (mm)                         | 2,800                                 |  |  |  |
| Track width (mm) (F/R)                 | 1,540/1,530                           |  |  |  |
| Min. ground clearance (mm) (Full-load) | 145                                   |  |  |  |
| Min. turning radius (m)                | 5.65                                  |  |  |  |
| Trunk capacity (L)                     | 580                                   |  |  |  |
| Tire                                   | 215/55 R17                            |  |  |  |
| Seats                                  | 5                                     |  |  |  |
| Powertrain                             |                                       |  |  |  |
| Drive mode                             | FWD                                   |  |  |  |
| Motor type                             | AC permanent magnet synchronous motor |  |  |  |
| Max. power of front motor (kW)         | 70                                    |  |  |  |
| Max. torque of front motor (N.m)       | 180                                   |  |  |  |
| Chassis                                |                                       |  |  |  |
| Independent front suspension           | McPherson                             |  |  |  |
| Independent rear suspension            | Multi-link                            |  |  |  |
| Brake (F/R)                            | Vented Disc/Disc                      |  |  |  |
| Brake control                          | IPB (Integrated Power Brake)          |  |  |  |

## Dimensions: