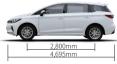

## NEW BATTERY NEW LIFESTYLE

30-80% charged in 30mins

Durability testing

Tremendous storage design

Super safety Long range, long lifecycle

| BYD e6 Basic Parameters                |                                       |  |  |  |
|----------------------------------------|---------------------------------------|--|--|--|
| Dimension                              |                                       |  |  |  |
| Length (mm)                            | 4,695                                 |  |  |  |
| Width (mm)                             | 1,810                                 |  |  |  |
| Height (mm)                            | 1,670                                 |  |  |  |
| Wheelbase (mm)                         | 2,800                                 |  |  |  |
| Track width (mm) (F/R)                 | 1,540/1,530                           |  |  |  |
| Min. ground clearance (mm) (Full-load) | 145                                   |  |  |  |
| Min. turning radius (m)                | 5.65                                  |  |  |  |
| Trunk capacity (L)                     | 580                                   |  |  |  |
| Tire                                   | 215/55 R17                            |  |  |  |
| Seats                                  | 5                                     |  |  |  |
| Powertrain                             |                                       |  |  |  |
| Drive mode                             | FWD                                   |  |  |  |
| Motor type                             | AC permanent magnet synchronous motor |  |  |  |
| Max. power of front motor (kW)         | 70                                    |  |  |  |
| Max. torque of front motor (N.m)       | 180                                   |  |  |  |
| Chassis                                |                                       |  |  |  |
| Independent front suspension           | McPherson                             |  |  |  |
| Independent rear suspension            | Multi-link                            |  |  |  |
| Brake (F/R)                            | Vented Disc/Disc                      |  |  |  |
| Brake control                          | IPB (Integrated Power Brake)          |  |  |  |

## Dimensions: