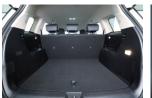

## NEW BATTERY NEW LIFESTYLE

30-80% charged in 30mins

Durability testing

Tremendous storage design

Super safety Long range, long lifecycle

| BYD e6 Basic Parameters                |                                       |  |  |  |
|----------------------------------------|---------------------------------------|--|--|--|
| Dimension                              |                                       |  |  |  |
| Length (mm)                            | 4,695                                 |  |  |  |
| Width (mm)                             | 1,810                                 |  |  |  |
| Height (mm)                            | 1,670                                 |  |  |  |
| Wheelbase (mm)                         | 2,800                                 |  |  |  |
| Track width (mm) (F/R)                 | 1,540/1,530                           |  |  |  |
| Min. ground clearance (mm) (Full-load) | 145                                   |  |  |  |
| Min. turning radius (m)                | 5.65                                  |  |  |  |
| Trunk capacity (L)                     | 580                                   |  |  |  |
| Tire                                   | 215/55 R17                            |  |  |  |
| Seats                                  | 5                                     |  |  |  |
| Powertrain                             |                                       |  |  |  |
| Drive mode                             | FWD                                   |  |  |  |
| Motor type                             | AC permanent magnet synchronous motor |  |  |  |
| Max. power of front motor (kW)         | 70                                    |  |  |  |
| Max. torque of front motor (N.m)       | 180                                   |  |  |  |
| Chassis                                |                                       |  |  |  |
| Independent front suspension           | McPherson                             |  |  |  |
| Independent rear suspension            | Multi-link                            |  |  |  |
| Brake (F/R)                            | Vented Disc/Disc                      |  |  |  |
| Brake control                          | IPB (Integrated Power Brake)          |  |  |  |