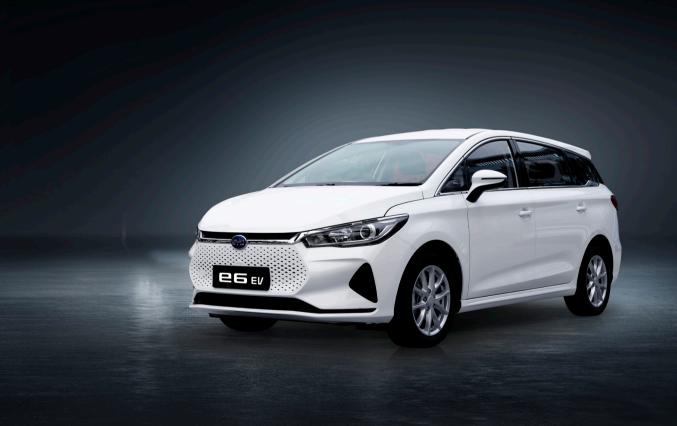

## New e6

## NEW BATTERY NEW LIFESTYLE











30-80% charged in 30mins

Durability testing

Tremendous storage design

Super safety Long range, long lifecycle











| BYD e6 Basic Parameters                |                                       |  |  |  |
|----------------------------------------|---------------------------------------|--|--|--|
| Dimension                              |                                       |  |  |  |
| Length (mm)                            | 4,695                                 |  |  |  |
| Width (mm)                             | 1,810                                 |  |  |  |
| Height (mm)                            | 1,670                                 |  |  |  |
| Wheelbase (mm)                         | 2,800                                 |  |  |  |
| Track width (mm) (F/